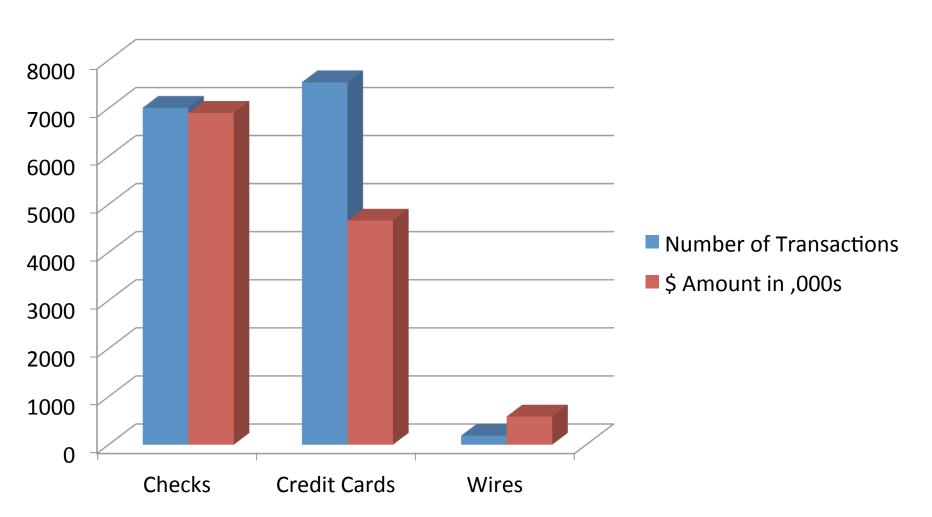

### Summary

- Staff
- New Banking Relationship
- Payment/Invoicing Statistics
- Revenue Statistics



### Finance Department Staff

- Valorie Winkelman, Director of Finance
- Tammy Rowe, Accounting Supervisor
  - Tanya Gomez, Senior Account Service Rep
  - Amaris Wang, Senior Account Service Rep
  - **Amy Sanchez**, Senior Account Service Rep
  - Mursal Attai, Jr. Account Service Rep



#### New Banking Relationship

- ARIN has partnered with Wells Fargo for all of ARIN's banking needs
  - Accurate lockbox reporting
  - Reduce annual cost of all banking fees
  - Wells Fargo is IPv6 enabled
  - Provides e-verify for ACH payments
  - Local banking team for support
  - VISA cards are chip enabled for greater security



# Payment Types YTD August 2014





## **Invoicing Structure YTD August**





#### Registration Revenue





### Registration Revenue by Mix%





# Questions?