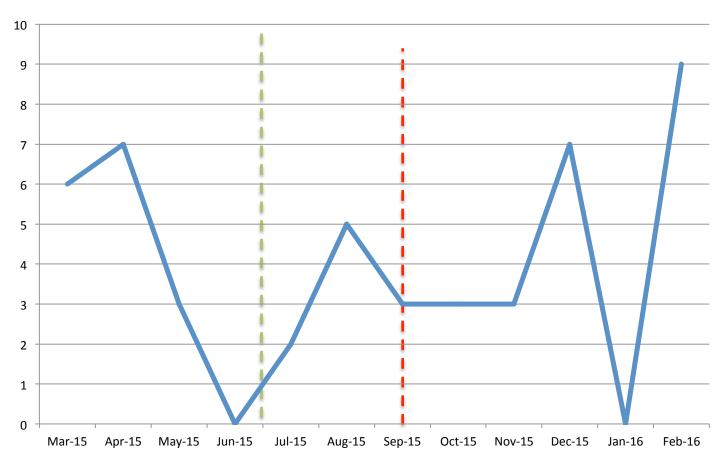

#### **Inter-RIR Transfers Completed**

----- = waiting list initiated ----- = IPv4 depletion