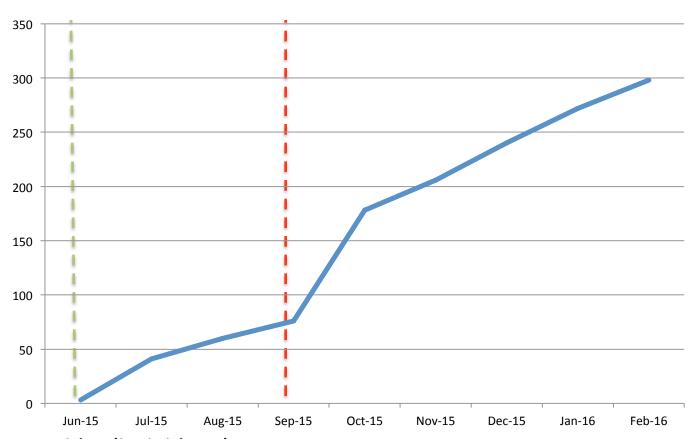

# IPv4 Requests – Past Year

----- = waiting list initiated ----- = IPv4 depletion