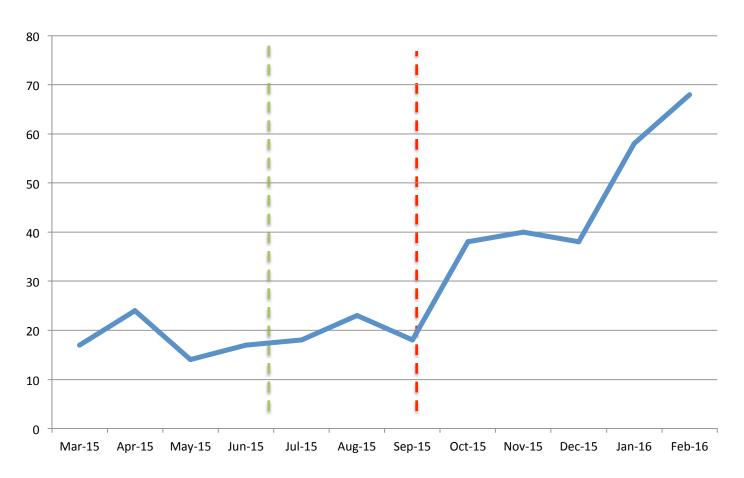

#### 8.3 Transfers Completed

----- = waiting list initiated ----- = IPv4 depletion