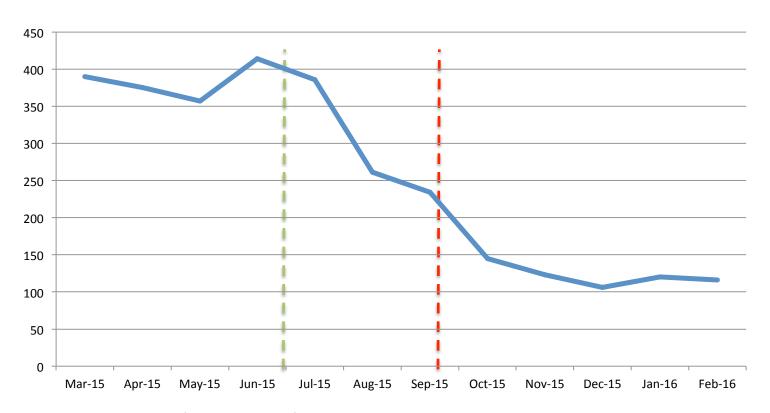

#### **IPv4 Waiting List Growth**

----- = waiting list initiated

----- = IPv4 depletion