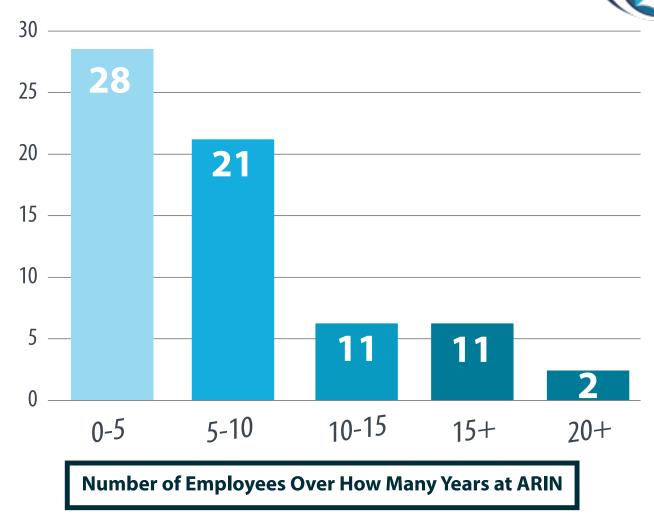

#### **Employee Statistics & Tenure - 2019**

#### **Fully Staffed:**

**78 Employees** 

#### **Average Tenure:**

**Over 8 Years** 