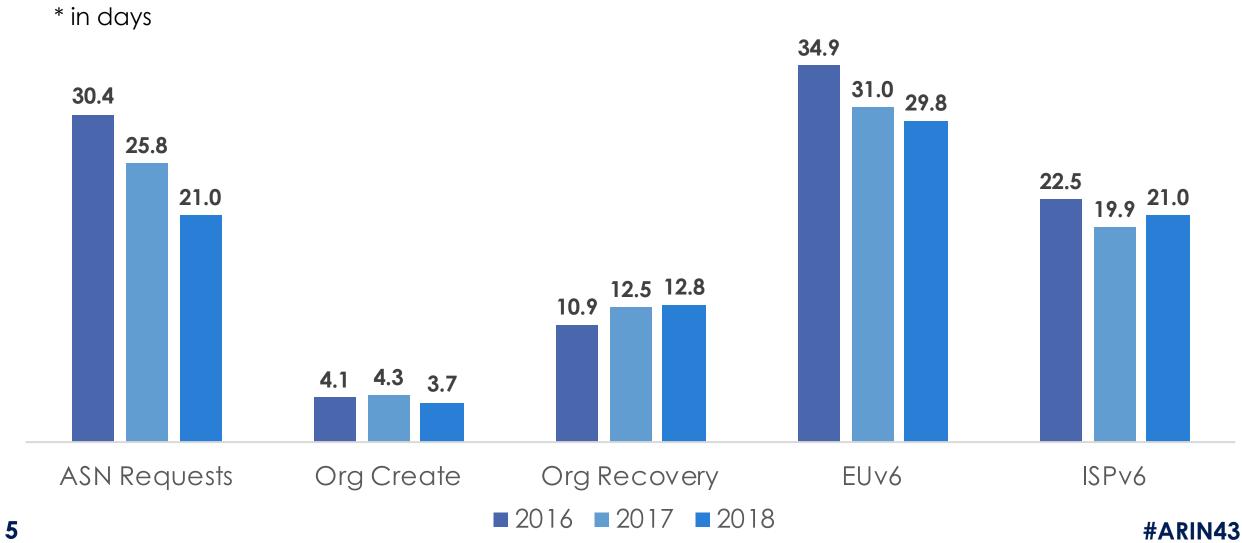

## **RSD Update**

John Sweeting Senior Director, Registration Services

#### Overview



Current Staff

Past Year Ticket Review

IPv4 Waiting List Status Update

IPv4 Reserved Pool Update

IPv6 Status Update

#### **RSD Team**



- John Sweeting
- Lisa Liedel
- Cathy Clements
- Jon Worley
- Eddie Diego
- Mike Pappano

- Misuk Kwon
- Jonathan Roberts
- Suzanne Evans
- Christy Le
- James Ricewick
- Shawn Sullivan

# Organizations Served By ARIN





# 2016-2018 Processing Time





# IPv4 RSA Coverage in /24s





# IPv4 RSA Coverage Over Time



58.7%

59.1%



2015 Q2

2015 Q4

2016 Q2

2016 Q4

2017 Q2

2018 Q4

2019 Q1

#ARIN43

—Standard and Legacy RSA

-No RSA

# **IPv4 Waiting List Growth**





# Waiting List Suspension



- Board of Trustees suspended distribution from the waiting list policy 7 Feb 2019
- Staff has continued to process and approve requests to the list
- Internal processes are continuing
- Prepared to resume distribution if/when the suspension is resolved

## IPv4 Reserved Pool Update





4.4

#### RSP IPv6 Profile





# **RSD Blogs**



#### Staff blog topics in 2018 included:

- Publishing Simple Reassignment Data
- Unclaimed IPv4 Space
- Reserved IPv4 Space For IPv6 Deployment
- IP Geologation
- SWIP Types
- Time-saving Transfer Tips