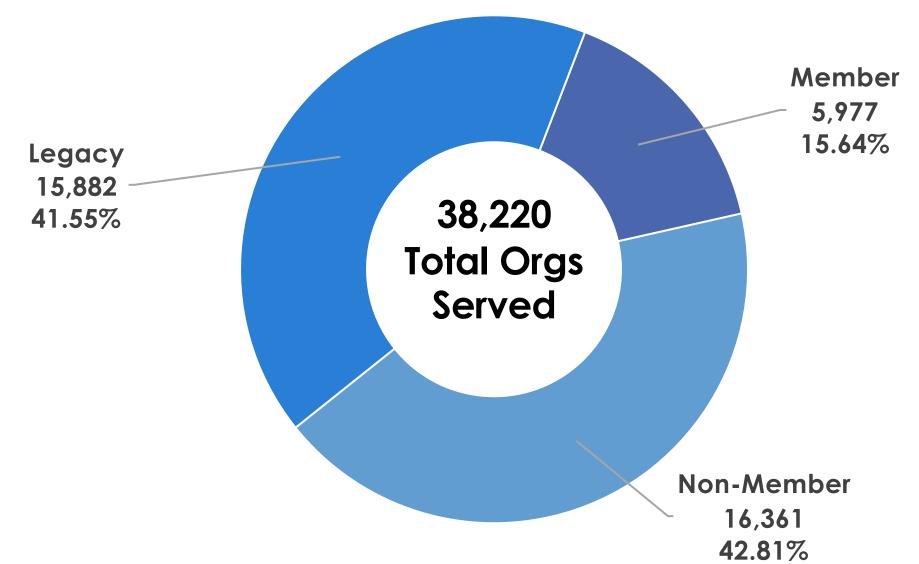

## **RSD Update**

John Sweeting Senior Director, Registration Services

#### Overview



Current Staff

Past Year Ticket Review

IPv4 Waiting List Status Update

IPv4 Reserved Pool Update

IPv6 Status Update

#### **RSD Team**



- John Sweeting
- Lisa Liedel
- Cathy Clements
- Jon Worley
- Eddie Diego
- Mike Pappano

- Misuk Kwon
- Jonathan Roberts
- Suzanne Evans
- Christy Le
- James Ricewick
- Shawn Sullivan

# Organizations Served By ARIN





# 2016-2018 Processing Time





# IPv4 RSA Coverage in /24s





# IPv4 RSA Coverage Over Time



58.7%

59.1%



2015 Q2

2015 Q4

2016 Q2

2016 Q4

2017 Q2

2018 Q4

2019 Q1

#ARIN43

—Standard and Legacy RSA

-No RSA

# **IPv4 Waiting List Growth**





# Waiting List Suspension



- Board of Trustees suspended distribution from the waiting list policy 7 Feb 2019
- Staff has continued to process and approve requests to the list
- Internal processes are continuing
- Prepared to resume distribution if/when the suspension is resolved

## IPv4 Reserved Pool Update





4.4

#### RSP IPv6 Profile





# **RSD Blogs**



#### Staff blog topics in 2018 included:

- Publishing Simple Reassignment Data
- Unclaimed IPv4 Space
- Reserved IPv4 Space For IPv6 Deployment
- IP Geologation
- SWIP Ty