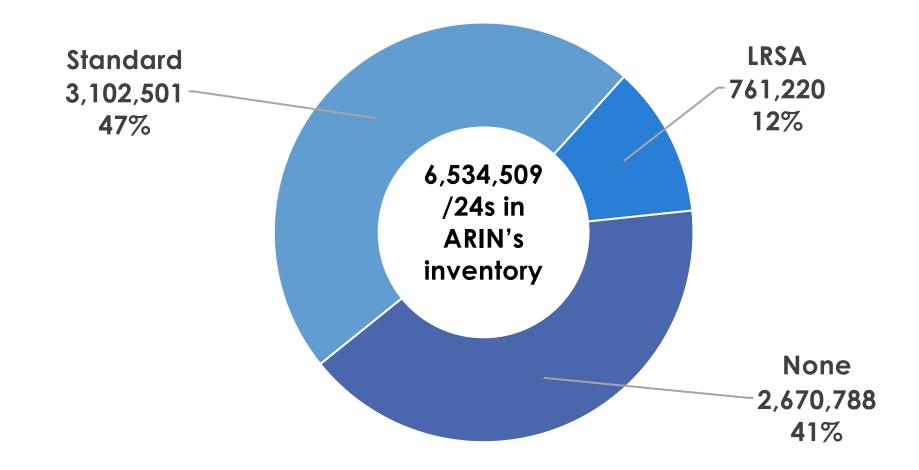

## **RSD Update**

John Sweeting Senior Director, Registration Services

#### Overview



Current Staff

Past Year Ticket Review

IPv4 Waiting List Status Update

IPv4 Reserved Pool Update

IPv6 Status Update

#### **RSD Team**



- John Sweeting
- Lisa Liedel
- Cathy Clements
- Jon Worley
- Eddie Diego
- Mike Pappano

- Misuk Kwon
- Jonathan Roberts
- Suzanne Evans
- Christy Le
- James Ricewick
- Shawn Sullivan

# Organizations Served By ARIN





# 2016-2018 Processing Time





# IPv4 RSA Coverage in /24s





# IPv4 RSA Coverage Over Time



58.7%

59.1%



2015 Q2

2015 Q4

2016 Q2

2016 Q4

2017 Q2

2018 Q4

2019 Q1

#ARIN43

—Standard and Legacy RSA

-No RSA

# **IPv4 Waiting List Growth**





# Waiting List Suspension



- Board of Trustees suspended distribution from the waiting list policy 7 Feb 2019
- Staff has continued to process and approve requests to the list
- Internal processes are continuing
- Prepared to resume distribution if/when the suspension is resolved

## IPv4 Reserved Pool Update





4.4

#### RSP IPv6 Profile





# **RSD Blogs**



#### Staff blog topics in 2018 included:

- Publishing Simple Reassignment Data
- Unclaimed IPv4 Space
- Reserved IPv4 Space For IPv6 Deployment
- IP Geologation
- SWIP Types
- Time-saving Transfer Tips

Taking Suggestions For 2019 Topic