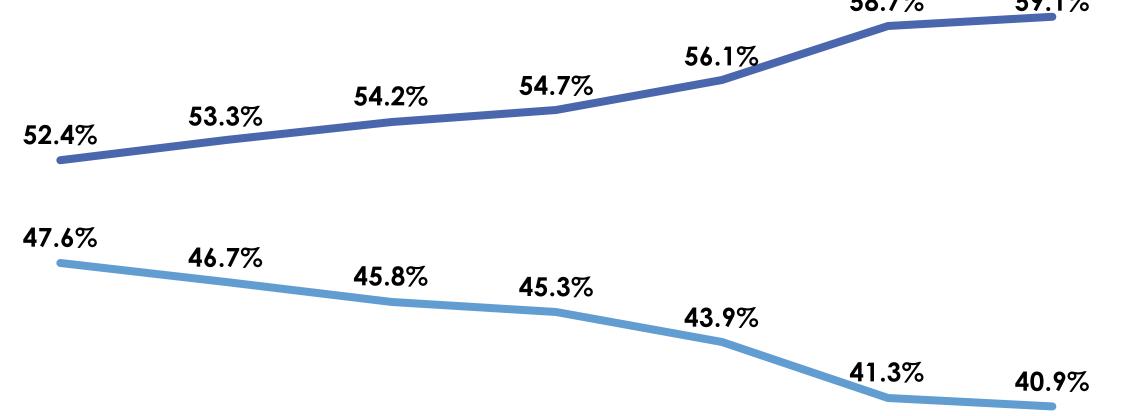

# IPv4 RSA Coverage Over Time

58.7%

59.1%

2015 Q2

2015 Q4

2016 Q2

2016 Q4

2017 Q2

2018 Q4

2019 Q1

#ARIN43

—Standard and Legacy RSA

-No RSA