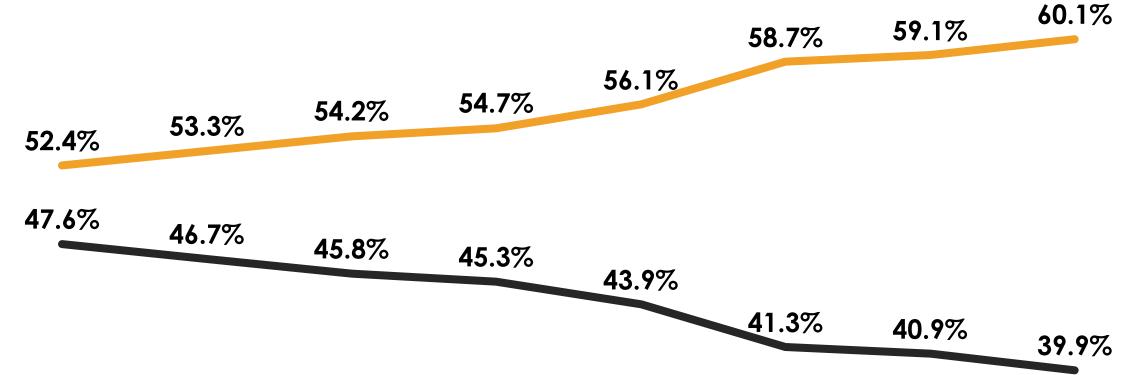

## IPv4 RSA Coverage Over Time

2015 Q2 2015 Q4 2016 Q2 2016 Q4 2017 Q2 2018 Q4 2019 Q2 2019 Q4
—Standard and Legacy RSA —No RSA #API