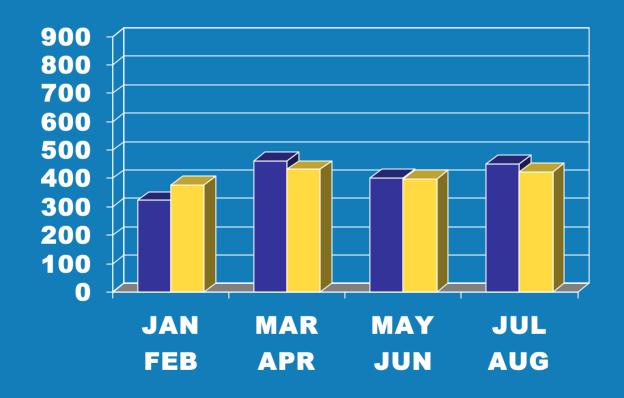

samually 1, 2002      |    | 2,000,770   |
| Cash and cash equivalents, December 31, 2002     | \$ | 1,362,983   |

7

すすす

7

Ţ



## PERSONNEL

- **\*Salaries 37 employees**
- **\*Employee Benefits** 
  - Comprehensive and Holiday Leave
  - ► Health Insurance
  - ▶401k Plan
  - ▶ Payroll Taxes
  - ▶ Training and Education
  - ▶ Dental, Employee Functions, Vision, Life Ins.



## ARIN MEETING TRAVEL

- \*Staff attends IETF, RIPE, APNIC, LACNIC, NANOG, ITU, AFRINIC, ICANN, WSIS, ISOC, GSM, IPv6 Forums, Industry Canada
- \*Board, AC, and Legal travel to ARIN meetings and ARIN related business
- \*ARIN Members of the ASO/AC to ARIN and some ASO Meetings



# 2003 RENEWAL REVENUE TO DATE COMPARISON

#### **Thousands**







# ALL OTHER REVENUE

### excluding investment

#### **Thousands**







# YEAR TO YEAR TOTAL REVENUE

excluding investment

#### **Thousands**





# THANK YOU