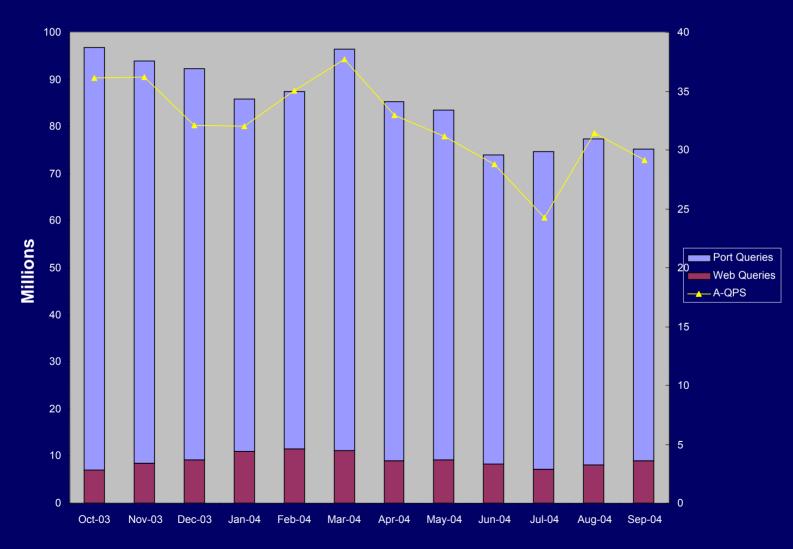

## **Engineering Department**

#### Ginny Listman Director of Engineering



#### **Engineering Staff**

#### Director: Ginny Listman

Software Engineers: Cathy Murphy Adam Guyot Matt O'Donnell Abram Thiekle Ming Yan



System Administrators: Matt Ryanczak Darren Kara Matt Rowley Ray Stark Wogri Hennerbichler

Database Administrator: Tim Christensen Systems Engineer: Michael O'Neill

Friday, October 22, 2004



#### **WHOIS Statistics**



**ARIN XIV** 

#### Friday, October 22, 2004



#### **WHOIS Queries Per Second**



Friday, October 22, 2004



#### **RWhois Statistics**

| Orgs with networks using RWhois | 233         |
|---------------------------------|-------------|
| RWhois Servers Up               | 144 (61.8%) |
| RWhois Servers Down             | 89 (38.2%)  |

| Addresses using RWhois by nodes | 5.67% |
|---------------------------------|-------|
| Addresses using RWhois by nets  | 2.49% |

Friday, October 22, 2004



#### **Operational Activities - Completed**

### \*WHOIS Redundancy Project

- Provide services from second location
- Replace hardware
- Rewrite rate limiting software

#### \*Improvements to internal network

- Firewall redundancy
- DNS cleanup

#### \*Disaster Recovery Project

- Added to th