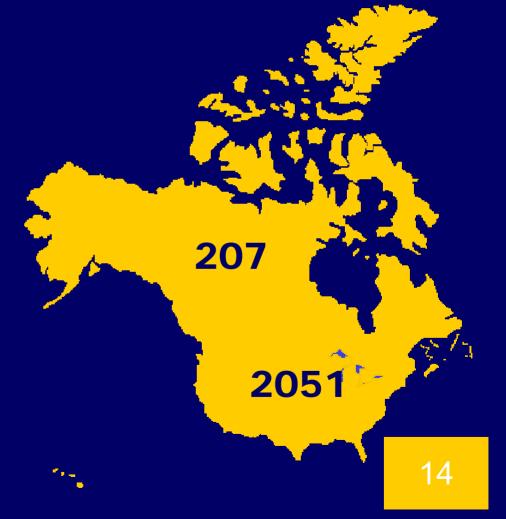

#### **Membership and Service Region**

April 15, 2005

Total: 2278

| Outside<br>ARIN | 6 |
|-----------------|---|
| Australia       | 3 |
| Guam            | 1 |
| Japan           | 1 |
| Indonesia       | 1 |