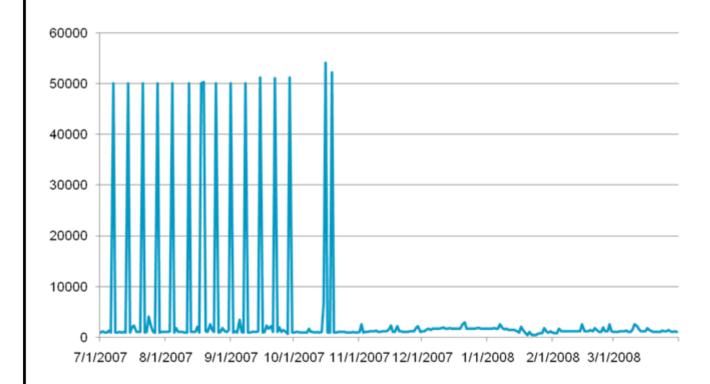

# ENGINEERING DEPARTMENT

### Mark Kosters, CTO



Operational Statistics

Work Completed

Work in Progress





Operational Statistics

Work Completed

Work in Progress





#### Operational Statistics

Work Completed

Work in Progress

Looking Ahead

# WHOIS Query Load





#### Operational Statistics

Work Completed

Work in Progress

Looking Ahead

## Routing Registry Query Load





#### Operational Statistics

Work Completed

Work in Progress

Looking Ahead

## RIR Query Load since November



American Registry for Internet Numbers

#### Operational Statistics

Work Completed

Work in Progress

Looking Ahead



## Origin/Origin AS v. Route Views

|                     | IRR   |     | WHOIS  |     |
|---------------------|-------|-----|--------|-----|
| Routes<br>checked   | 8,078 |     | 40,646 |     |
| Origin<br>Found     | 5,277 | 65% | 36,508 | 90% |
| Origin<br>Incorrect | 2,209 | 28% | 3,861  | 9%  |
| Route Not<br>Found  | 592   | 7%  | 277    | 1%  |

Operational Statistics

Work Completed

Work in Progress





Operational Statistics

Work Completed

Work in Progress





Operational Statistics

Work Completed

Work in Progress





Operational Statistic