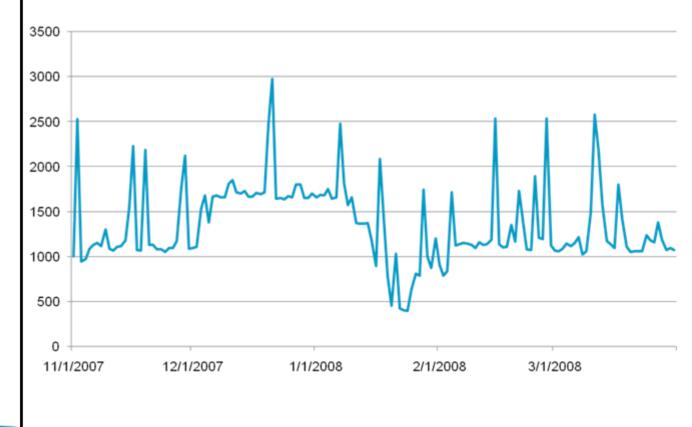

# ENGINEERING DEPARTMENT

### Mark Kosters, CTO



Operational Statistics

Work Completed

Work in Progress





Operational Statistics

Work Completed

Work in Progress





#### Operational Statistics

Work Completed

Work in Progress

Looking Ahead

# WHOIS Query Load





#### Operational Statistics

Work Completed

Work in Progress

Looking Ahead

## Routing Registry Query Load





#### Operational Statistics

Work Completed

Work in Progress

Looking Ahead

## RIR Query Load since November



American Registry for Internet Numbers

#### Operational Statistics

Work Completed

Work in Progress

Looking Ahead



## Origin/Origin AS v. Route Views

|                     | IRR   |     | WHOIS  |     |
|---------------------|-------|-----|--------|-----|
| Routes<br>checked   | 8,078 |     | 40,646 |     |
| Origin<br>Found     | 5,277 | 65% | 36,508 | 90% |
| Origin<br>Incorrect | 2,209 | 28% | 3,861  | 9%  |
| Route Not<br>Found  | 592   | 7%  | 277    | 1%  |

Operational Statistics

Work Completed

Work in Progress





Operational Statistics

Work Completed

Work in Progress





Operational Statistics

Work Completed

Work in Progress





Operational Statistics

Work Completed

Work in Progress





#### Operational Statistics

#### Work Completed

Work in Progress





Ope