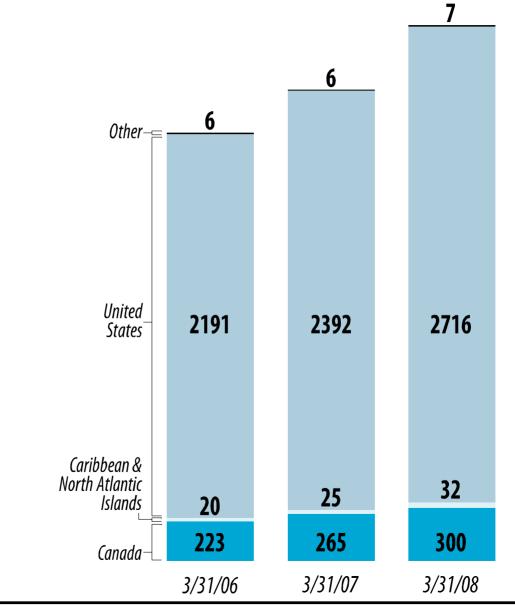

### Membership Type

Membership Statistics

**Services** 

What's New

Membership Statistics

Services

What's New

Membership Statistics