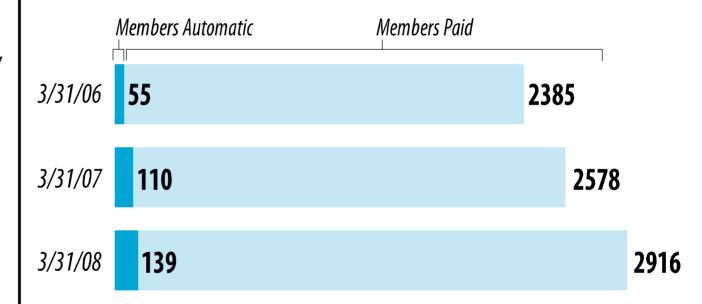

### Membership Type

Membership Statistics

**Services** 

What's New

Membership Statistics

Services

What's New

Membership Statistics