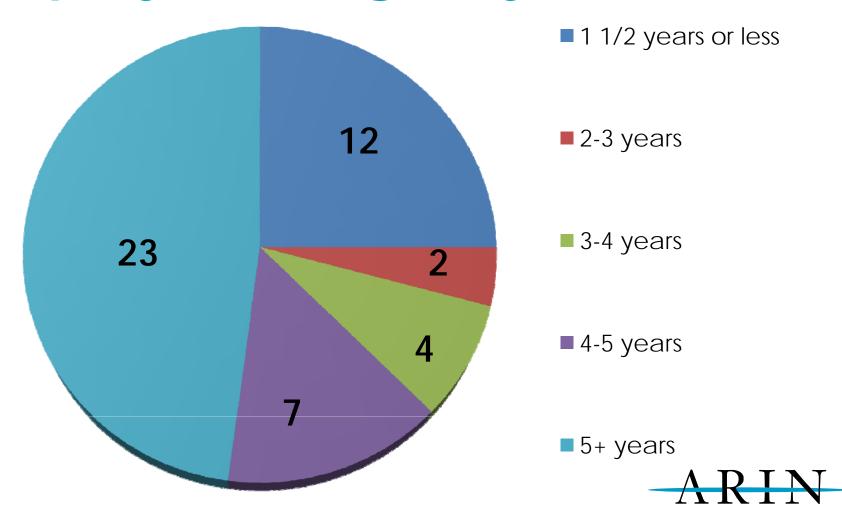

## **Employee Longevity**

- Action
- Classic
- DRAMA
- Comedy
- Technical
- MOST MEN

- Action
- Classic
- DRAMA
- Comedy
- Technical
- MOST MENTIONED

- Action
- Classic
- DRAMA
- Comedy
- Technical
- MOST MENTIONED