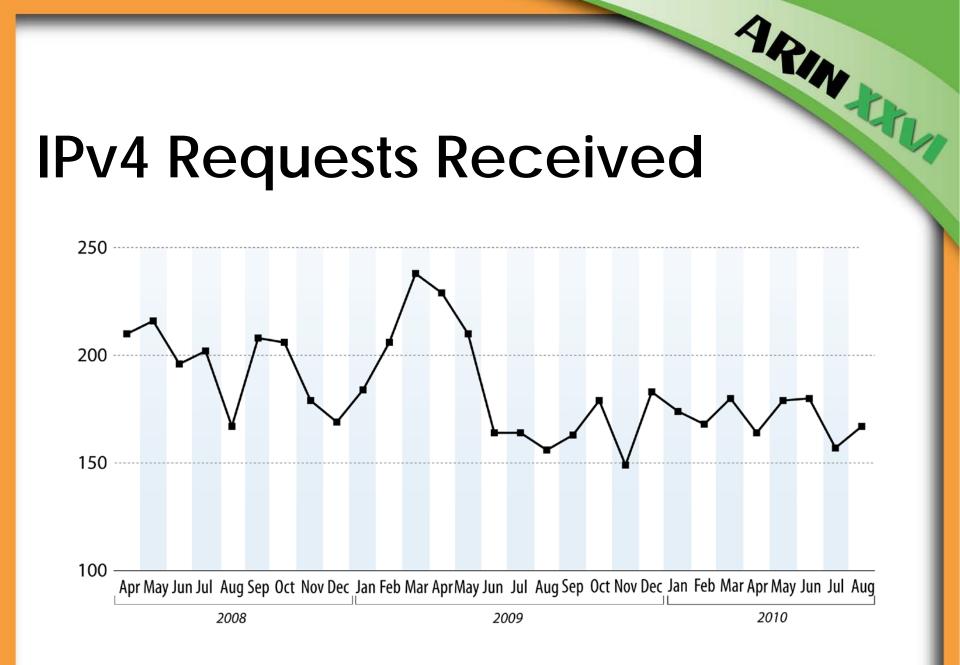

| 1,398 |  |
| *Revoked                   | 108.26          | 4,600 |  |
| *Reclaimed                 | 2.67            | 11    |  |

ARINXIN

\*Returned = Voluntarily by registrant

\*Revoked = For non-payment

\*Reclaimed = For fraud, misappropriation, or business dissolution

## Legacy RSA Status

Legacy RSA requests as of August 2010.

ARINXXVI



Total Resources and Organizations covered under Legacy RSA:

| • ASNs        | 188                                |
|---------------|------------------------------------|
| • IPv4 Blocks | 1,292 totaling 6.61 /8 equivalents |
| OrgIDs        | 487                                |

## IPv4 Depletion and IPv6 Uptake



ARINXKU

#### 73 Legacy /8s maintained by ARIN



# Current Inventory

ARINXXVI

33 Non-Legacy /8s issued to ARIN





# IPv4 Addresses Issued (/24s)



## **IPv6 Requests Received**



ARINXI

## **IPv6 Allocations Issued**

Number of Allocations Issued Each Year and the Number of /32 Equivalents



ARINX

# IPv6 Assignments Issued

Number of Assignments Issued Each Year and the Number of /48 Equivalents



## IPv4 vs IPv6 Subscribers

### • 3,571 IPv4 ISP subscribers today

- 2,661 (75%) do not have IPv6 allocations



ARINXU