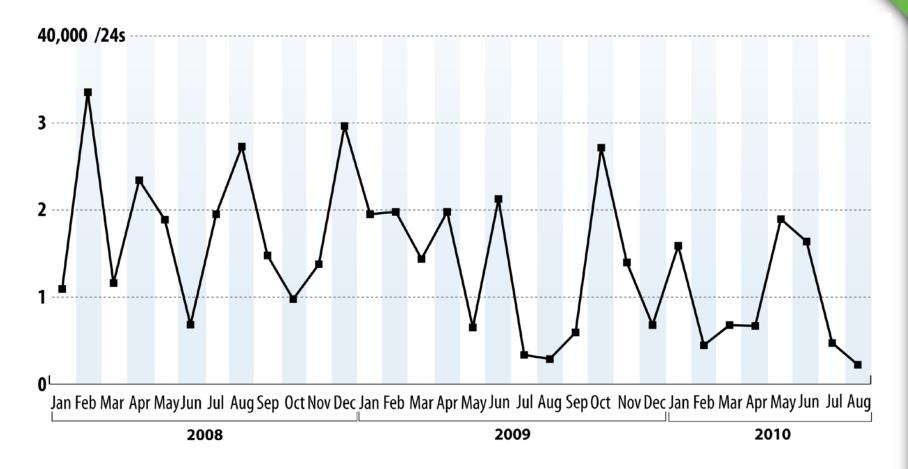

| 108.26          | 4,600 |  |
| *Reclaimed                 | 2.67            | 11    |  |

ARINXIN

\*Returned = Voluntarily by registrant

\*Revoked = For non-payment

\*Reclaimed = For fraud, misappropriation, or business dissolution

## Legacy RSA Status

Legacy RSA requests as of August 2010.

ARINXXVI



Total Resources and Organizations covered under Legacy RSA:

| • ASNs        | 188                                |
|---------------|------------------------------------|
| • IPv4 Blocks | 1,292 totaling 6.61 /8 equivalents |
| OrgIDs        | 487                                |

## IPv4 Depletion and IPv6 Uptake



ARINXKU

#### 73 Legacy /8s maintained by ARIN



# Current Inventory

ARINXXVI

33 Non-Legacy /8s issued to ARIN





# IPv4 Addresses Issued (/24s)



## **IPv6 Requests Received**



ARINXI

## **IPv6 Allocations Issued**

Number of Allocations Issued Each Year and the Number of /32 Equivalents



ARINX

# IPv6 Assignments Issued

Number of Assignments Issued Each Year and the Number of /48 Equivalents



## IPv4 vs IPv6 Subscribers

### • 3,571 IPv4 ISP subscribers today

- 2,661 (75%) do not have IPv6 allocations



ARINXU