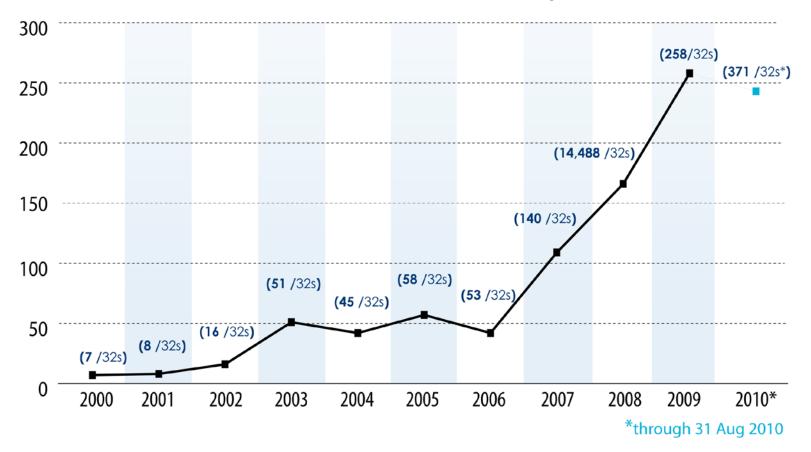

## **IPv6 Allocations Issued**

Number of Allocations Issued Each Year and the Number of /32 Equivalents

ARINX