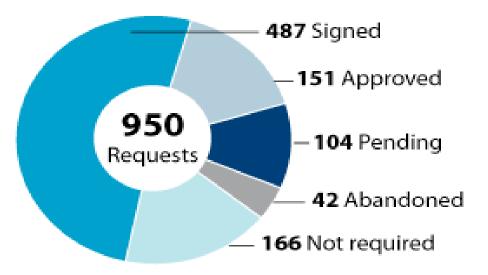

## Legacy RSA Status

Legacy RSA requests as of August 2010.

ARINXXVI

Total Resources and Organizations covered under Legacy RSA:

| • ASNs        | 188                                |
|---------------|------------------------------------|
| • IPv4 Blocks | 1,292 totaling 6.61 /8 equivalents |
| OrgIDs        | 487                                |