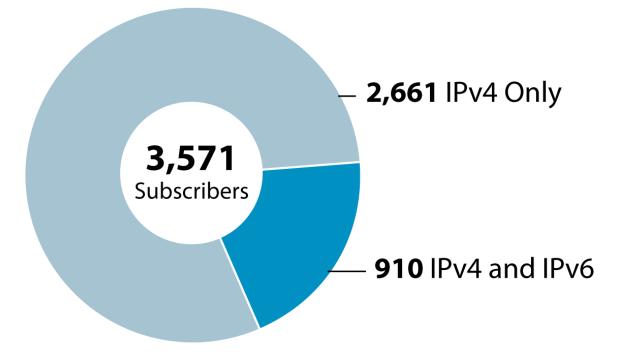

## IPv4 vs IPv6 Subscribers

### • 3,571 IPv4 ISP subscribers today

- 2,661 (75%) do not have IPv6 allocations

ARINXU