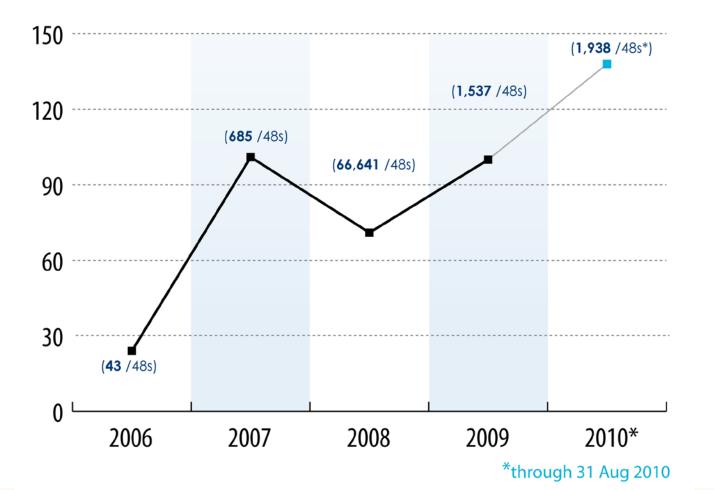

# IPv6 Assignments Issued

Number of Assignments Issued Each Year and the Number of /48 Equivalents