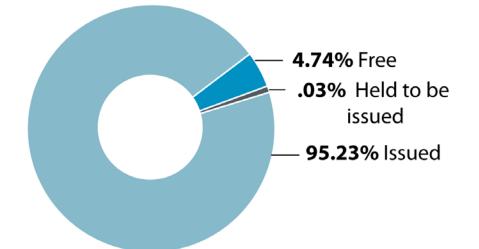

| /16 equivalents | ASNs  |  |
| *Returned                  | 441.61          | 1,398 |  |
| *Revoked                   | 108.26          | 4,600 |  |
| *Reclaimed                 | 2.67            | 11    |  |

ARINXIN

\*Returned = Voluntarily by registrant

\*Revoked = For non-payment

\*Reclaimed = For fraud, misappropriation, or business dissolution

## Legacy RSA Status

Legacy RSA requests as of August 2010.

ARINXXVI



Total Resources and Organizations covered under Legacy RSA:

| • ASNs        | 188                                |
|---------------|------------------------------------|
| • IPv4 Blocks | 1,292 totaling 6.61 /8 equivalents |
| OrgIDs        | 487                                |

## IPv4 Depletion and IPv6 Uptake



ARINXKU

#### 73 Legacy /8s maintained by ARIN



# Current Inventory

ARINXXVI

33 Non-Legacy /8s issued to ARIN





# IPv4 Addresses Issued (/24s)



## **IPv6 Requests Received**



ARINXI

## **IPv6 Allocations Issued**

Number of Allocations Issued Each Year and the Number of /32 Equivalents



ARINX

# IPv6 Assignments Issued

Number of Assignments Issued Each Year and the Number of /48 Equivalents



## IPv4 vs IPv6 Subscribers

### • 3,571 IPv4 ISP subscribers today

- 2,661 (75%) do not have IPv6 allocations



ARINXU