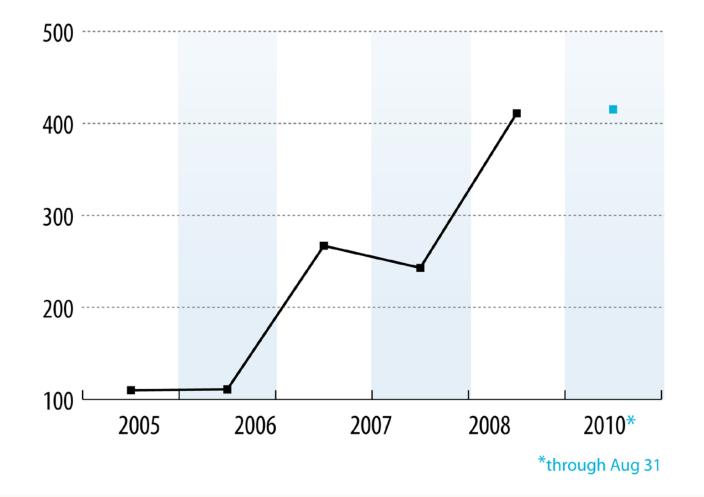

| 4,600 |  |
| *Reclaimed                 | 2.67            | 11    |  |

ARINXIN

\*Returned = Voluntarily by registrant

\*Revoked = For non-payment

\*Reclaimed = For fraud, misappropriation, or business dissolution

## Legacy RSA Status

Legacy RSA requests as of August 2010.

ARINXXVI



Total Resources and Organizations covered under Legacy RSA:

| • ASNs        | 188                                |
|---------------|------------------------------------|
| • IPv4 Blocks | 1,292 totaling 6.61 /8 equivalents |
| OrgIDs        | 487                                |

## IPv4 Depletion and IPv6 Uptake



ARINXKU

#### 73 Legacy /8s maintained by ARIN



# Current Inventory

ARINXXVI

33 Non-Legacy /8s issued to ARIN





# IPv4 Addresses Issued (/24s)



## **IPv6 Requests Received**



ARINXI

## **IPv6 Allocations Issued**

Number of Allocations Issued Each Year and the Number of /32 Equivalents



ARINX

# IPv6 Assignments Issued

Number of Assignments Issued Each Year and the Number of /48 Equivalents



## IPv4 vs IPv6 Subscribers

### • 3,571 IPv4 ISP subscribers today

- 2,661 (75%) do not have IPv6 allocations



ARINXU