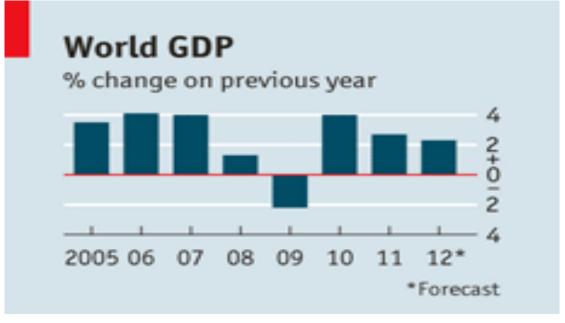

|  |
|                         | Deferred Rent                         | 37,723            |  |
|                         | Deferred Revenue                      | 6,228,906         |  |
|                         | Other Current Liabilities             | <u>1,765</u>      |  |
|                         |                                       |                   |  |
|                         | Total current liabilities             | 7,399,964         |  |
| Net assets unrestricted |                                       | <u>27,010,650</u> |  |
|                         |                                       |                   |  |
| Total Liabilities       |                                       | 34,410,614        |  |



#### Chart of World GDP Economist Magazine October 2012



### S&P 500 Stock Index 1 Year Results



#### ARINXXX DALLAS

### **Thanks Partners**