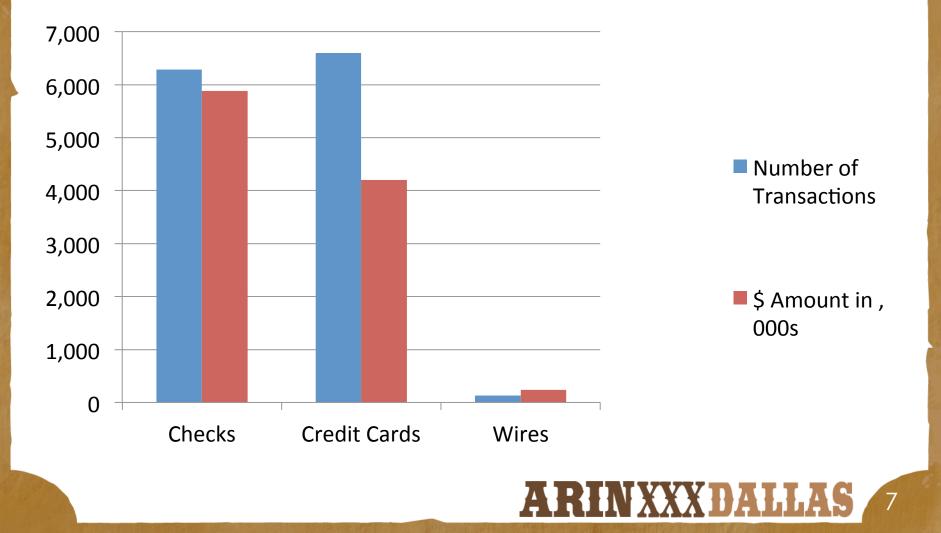

IN XXX DALLA

3

# **ARIN OnLine Experience**

- Communication
  - Message Center
  - Invoice Lookup
  - Billing POC Administration
- Processing
  - Efficiency
  - Transparency

### Planning for Possible New Fee Schedule

- Planning on how to Implement if New Fee Schedule is adapted
  - Working with Engineering to Automate the interaction between databases
  - Details were presented at yesterday's PPM
  - Plan with CMSD for communicating about any changes throughout the year

## **Operational Experience in 2012**

- Revenue and Expense Trends Treasurer to present
- Working with Engineering on improved Credit Card OnLine process – just released in October
- Managing Investment Reserves is challenging in "Financial Repression" i.e. low interest rates

### Payment Types YTD through August



#### **2012 Invoicing Structure** through August



8

### **Registration Revenue Mix by %**



#### ARINXXX DALLAS

### **ARIN Asset Balance Sheet August 2012**

| ASSETS                    |            |
|---------------------------|------------|
| Current Assets            |            |
| Cash and cash equivalents | 2,173,780  |
| Investments               |            |
| Legal Reserve             | 2,089,103  |
| Operating Reserve         | 3,588,083  |
| Long Term Reserve         | 20,500,461 |
| Trade Receivables         | 338,612    |
| Nontrade Receivables      | 24,642     |
| Note Receivable           | 43,800     |
| Prepaid Expenses          | 524,090    |
| Property & Equipment net  | 1,018,850  |
| Software Costs            | 4,109,193  |
| Total Assets              | 34,