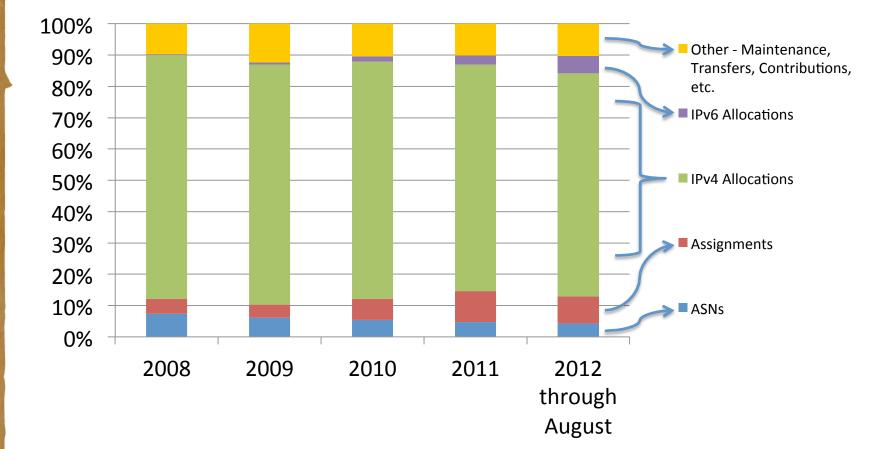

Lookup
  - Billing POC Administration
- Processing
  - Efficiency
  - Transparency

### Planning for Possible New Fee Schedule

- Planning on how to Implement if New Fee Schedule is adapted
  - Working with Engineering to Automate the interaction between databases
  - Details were presented at yesterday's PPM
  - Plan with CMSD for communicating about any changes throughout the year

## **Operational Experience in 2012**

- Revenue and Expense Trends Treasurer to present
- Working with Engineering on improved Credit Card OnLine process – just released in October
- Managing Investment Reserves is challenging in "Financial Repression" i.e. low interest rates

### Payment Types YTD through August



#### **2012 Invoicing Structure** through August



8

### **Registration Revenue Mix by %**



#### ARINXXX DALLAS

### **ARIN Asset Balance Sheet August 2012**

| ASSETS                    |            |
|---------------------------|------------|
| Current Assets            |            |
| Cash and cash equivalents | 2,173,780  |
| Investments               |            |
| Legal Reserve             | 2,089,103  |
| Operating Reserve         | 3,588,083  |
| Long Term Reserve         | 20,500,461 |
| Trade Receivables         | 338,612    |
| Nontrade Receivables      | 24,642     |
| Note Receivable           | 43,800     |
| Prepaid Expenses          | 524,090    |
| Property & Equipment net  | 1,018,850  |
| Software Costs            | 4,109,193  |
| Total Assets              | 34,410,614 |

### **ARIN Liabilities Balance Sheet August 2012**

| LIABILITIES             |